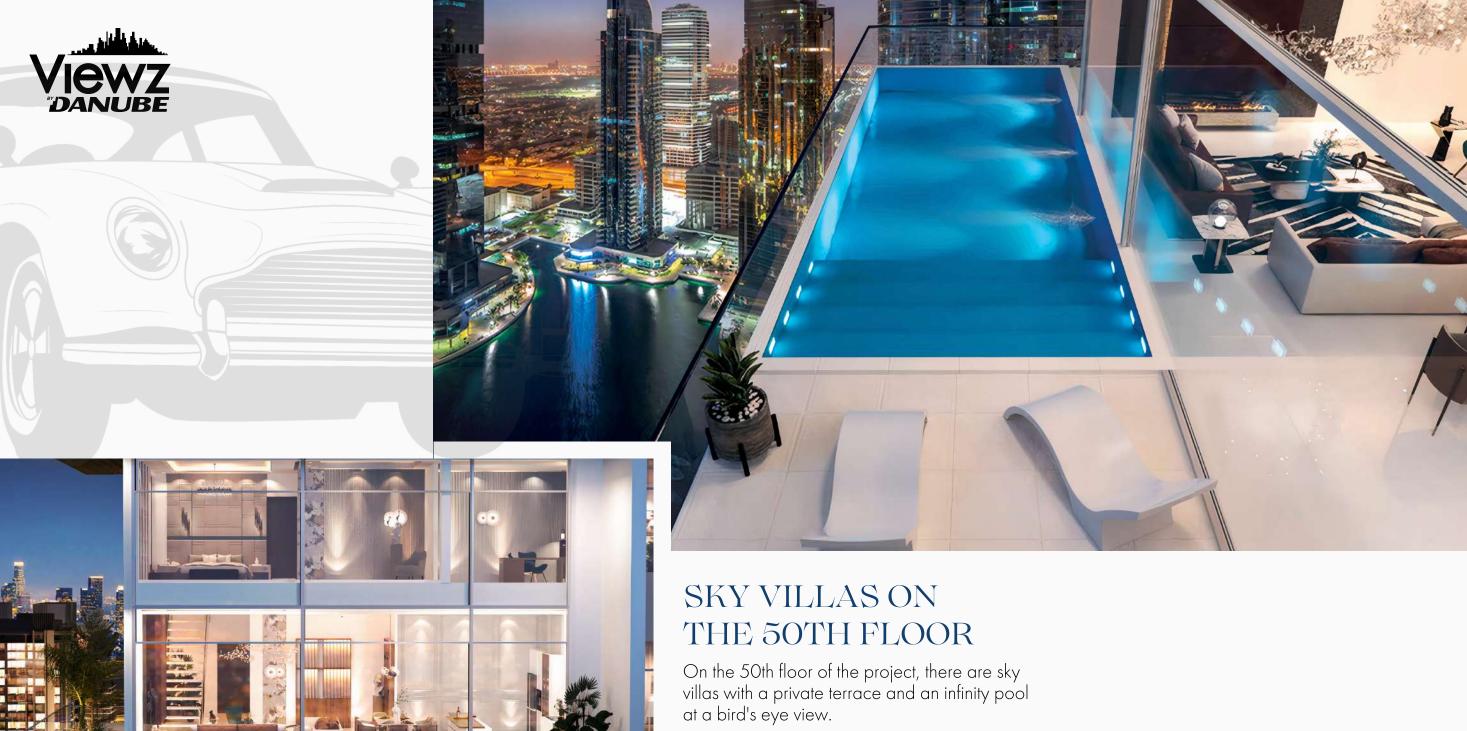

### OUTDOOR POOLS

Enjoy sunbathing in the catwalk or infinity pools. Swim in the clear, cool waters of the infinity pool. After that, you can relax on the outdoor terrace by the water or in the gazebo.