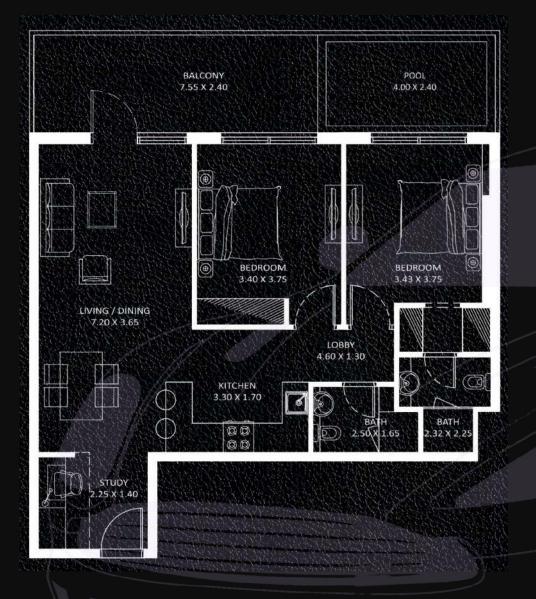

is an English manufacturer of prestigious sports cars. The origins of the brand were Lionel Martin and Robert Bamford. Handwork is a kind of strong point of Aston Martin. Sportiness, power and unsurpassed technical data allow the company to be on the same level with the Bentley Continental and Rolls-Royce Phantom, while maintaining its individuality and originality.









# LIGHT FINISHING FROM NATURAL MATERIALS

The living room and kitchen area is dominated by light colors in decoration, with accents on wooden inserts and decorative elements.





# ELEGANT BEIGE BEDROOMS

The bedroom and bath areas are filled with darker colors, with a predominance of soothing dark beige tones and botanical elements.





### LAYOUT OF 1-BEDROOM APARTMENT





# APARTMENT LAYOUTS WITH 2 BEDROOMS







# APARTMENT LAYOUTS WITH 3 BEDROOMS









### OUTDOOR POOLS

Enjoy sunbathing in the catwalk or infinity pools. Swim in the clear, cool waters of the infinity pool. After that, you can relax on the outdoor terrace by the water or in the gazebo.









# ELEGANT BEIGE BEDROOMS

The gym with state-of-the-art equipment and breathtaking panoramic views of Dubai will make your workout enjoyable. Keep fit on running, biking or jogging tracks.









## PRIVATE CINEMAS

Enjoy watching your favorite movies outdoors or in the complex's indoor home cinema.







## JOGGING AND WALKING PATHS

Near the project there are many jogging tracks where you can run in good weather. In addition, the walk will give you beautiful views and sea breeze.





### THE WALK

Walking along JBR is a favorite