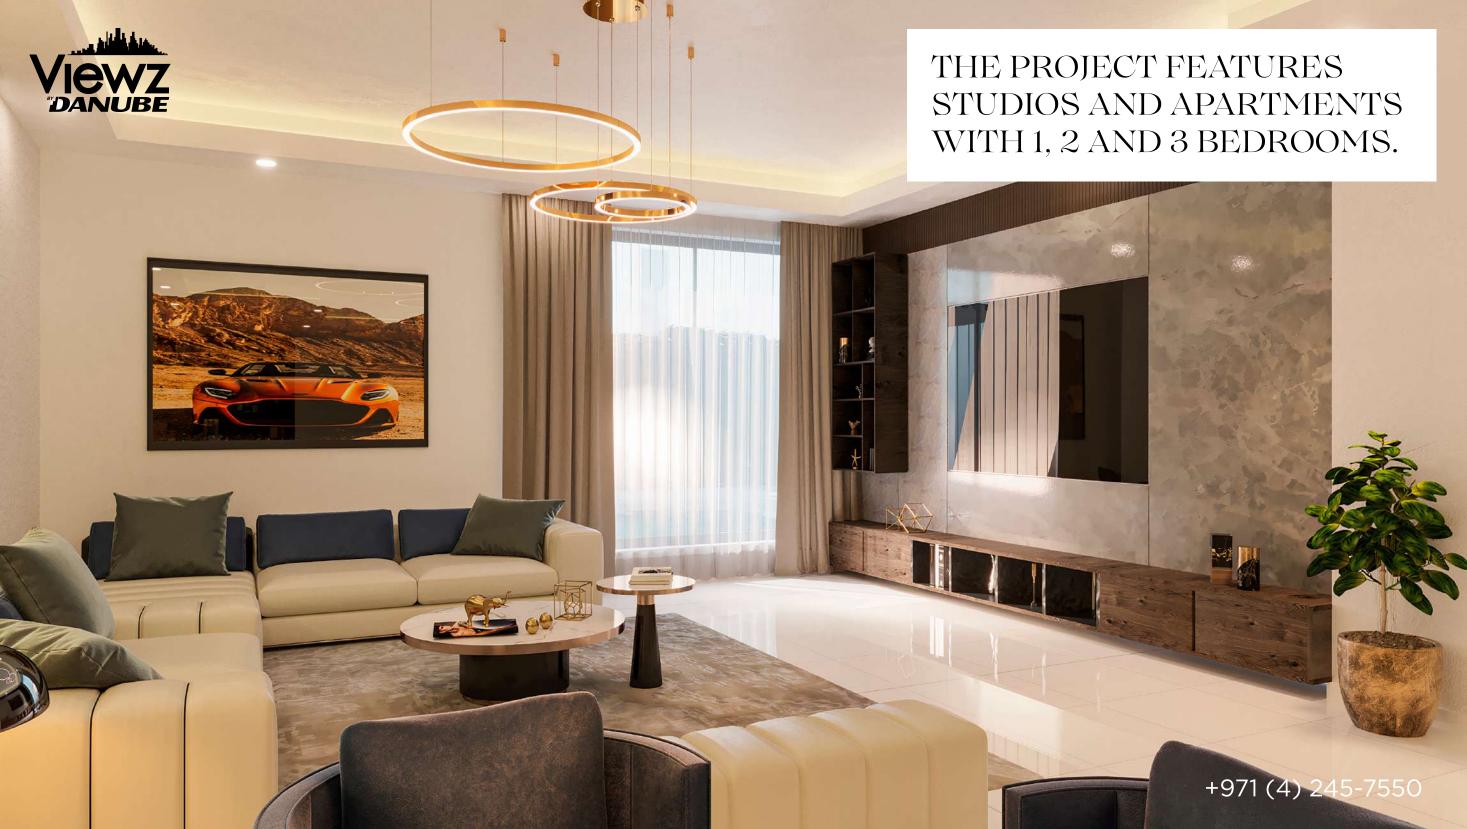

# LIGHT FINISHING FROM NATURAL MATERIALS

The living room and kitchen area is dominated by light colors in decoration, with accents on wooden inserts and decorative elements.