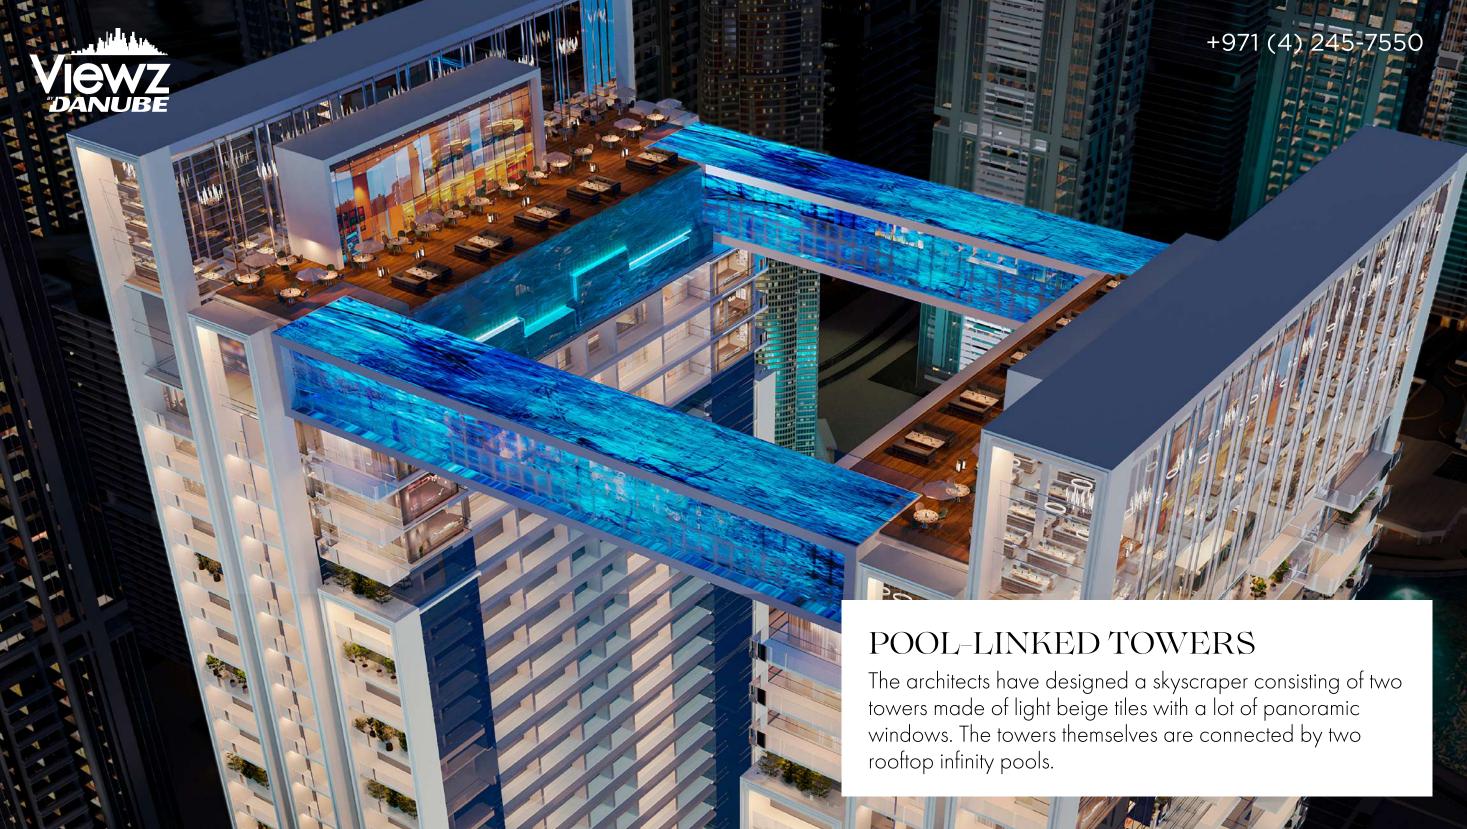

Viewz is a project of two residential buildings connected by two lines of infinity pools in the vibrant Jumeirah Lake Towers area from the developer Danube in conjunction with the automotive company Aston Martin.

### OUTDOOR POOLS

Enjoy sunbathing in the catwalk or infinity pools. Swim in the clear, cool waters of the infinity pool. After that, you can relax on the outdoor terrace by the water or in the gazebo.