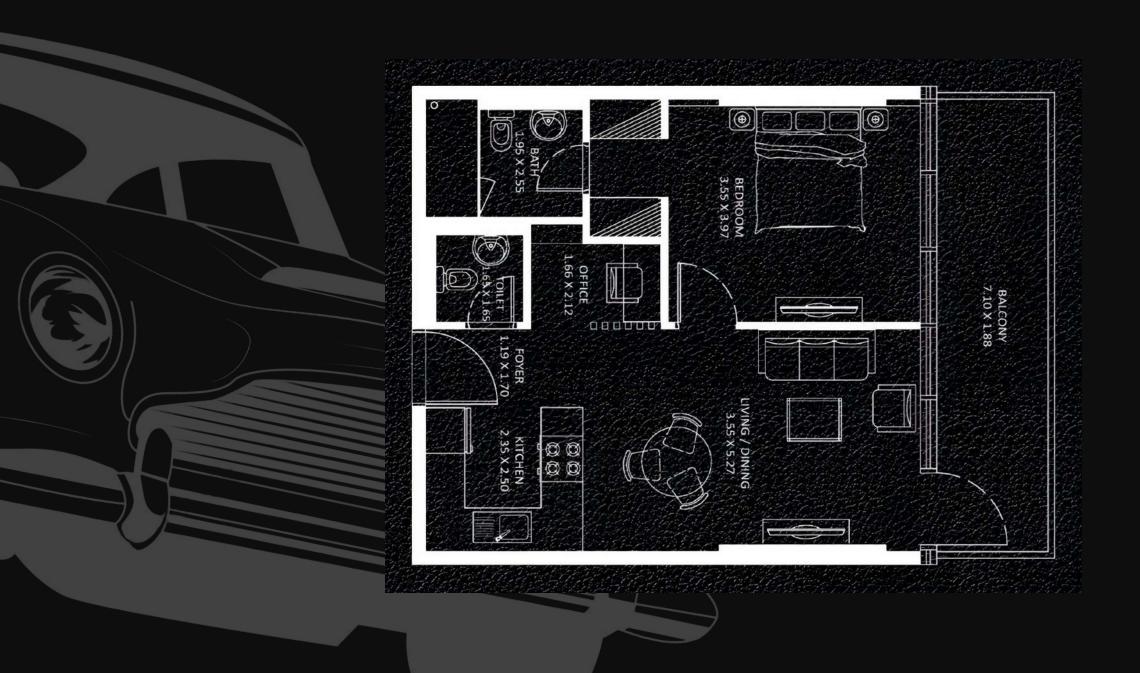

r together with Aston Martin. Aston Martin is an English manufacturer of prestigious sports cars. The origins of the brand were Lionel Martin and Robert Bamford. Handwork is a kind of strong point of Aston Martin. Sportiness, power and unsurpassed technical data allow the company to be on the same level with the Bentley Continental and Rolls-Royce Phantom, while maintaining its individuality and originality.









# LIGHT FINISHING FROM NATURAL MATERIALS

The living room and kitchen area is dominated by light colors in decoration, with accents on wooden inserts and decorative elements.





# ELEGANT BEIGE BEDROOMS

The bedroom and bath areas are filled with darker colors, with a predominance of soothing dark beige tones and botanical elements.





### LAYOUT OF 1-BEDROOM APARTMENT





# APARTMENT LAYOUTS WITH 2 BEDROOMS







# APARTMENT LAYOUTS WITH 3 BEDROOMS









### OUTDOOR POOLS

Enjoy sunbathing in the catwalk or infinity pools. Swim in the clear, cool waters of the infinity pool. After that, you can relax on the outdoor terrace by the water or in the gazebo.









# ELEGANT BEIGE BEDROOMS

The gym with state-of-the-art equipment and breathtaking panoramic views of Dubai will make your workout enjoyable. Keep fit on running, biking or jogging tracks.









## PRIVATE CINEMAS

Enjoy watching your favorite movies outdoors or in the complex's indoor home cinema.







## JOGGING AND WALKING PATHS

Near the project there are many jogging tracks where you can run in good weather. In addition, the walk will give you beautiful views and sea breeze.





###