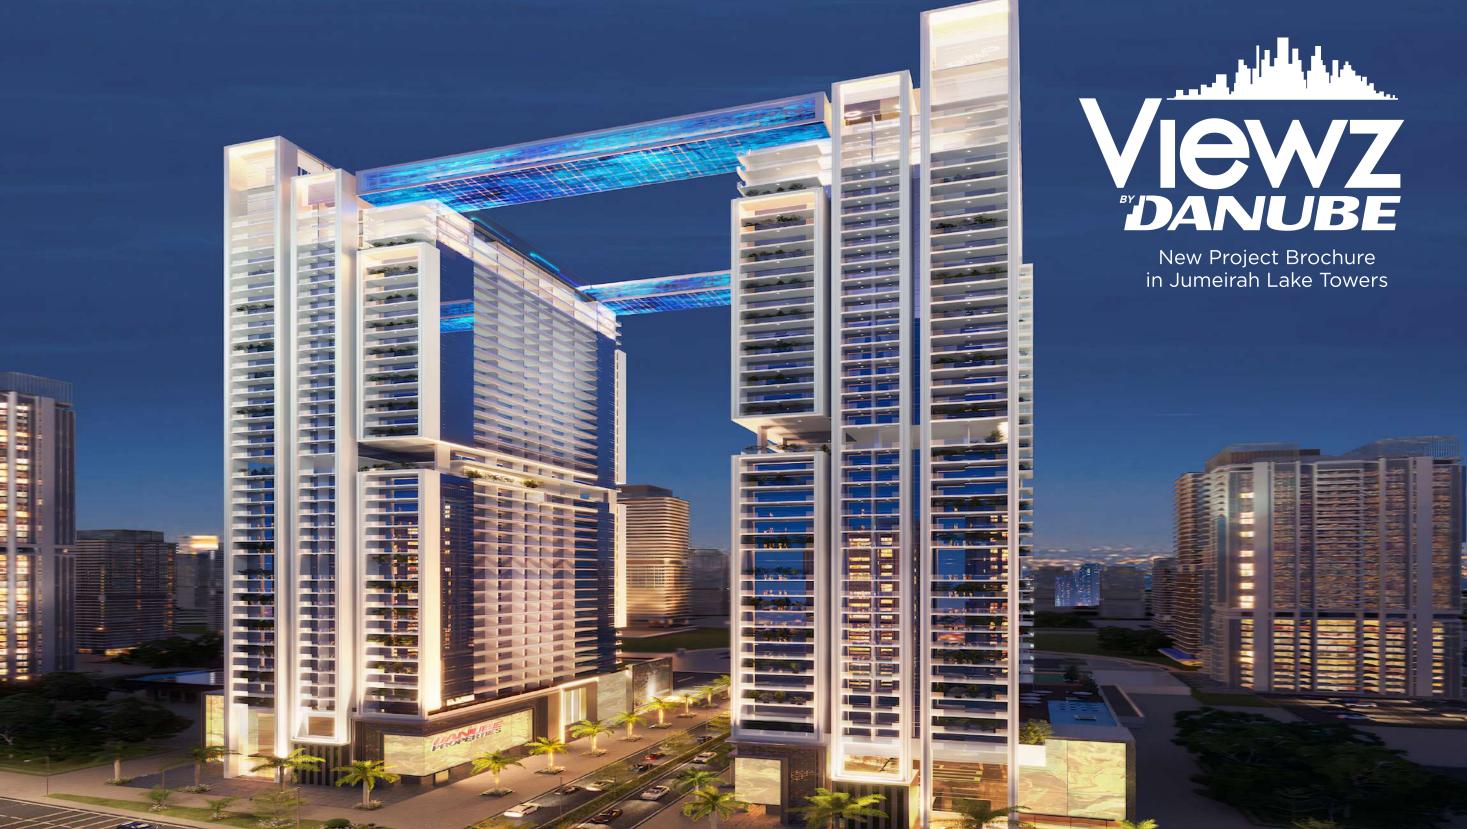

Viewz is a project of two residential buildings connected by two lines of infinity pools in the vibrant Jumeirah Lake Towers area from the developer Danube in conjunction with the automotive company Aston Martin.

# IN COLLABORATION WITH ASTON MARTIN

The interiors of the interior spaces were designed by the Danube developer together with Aston Martin. Aston Martin is an English manufacturer of prestigious sports cars. The origins of the brand were Lionel Martin and Robert Bamford. Handwork is a kind of strong point of Aston Martin. Sportiness, power and unsurpassed technical data allow the company to be on the same level with the Bentley Continental and Rolls-Royce Phantom, while maintaining its individuality and originality.