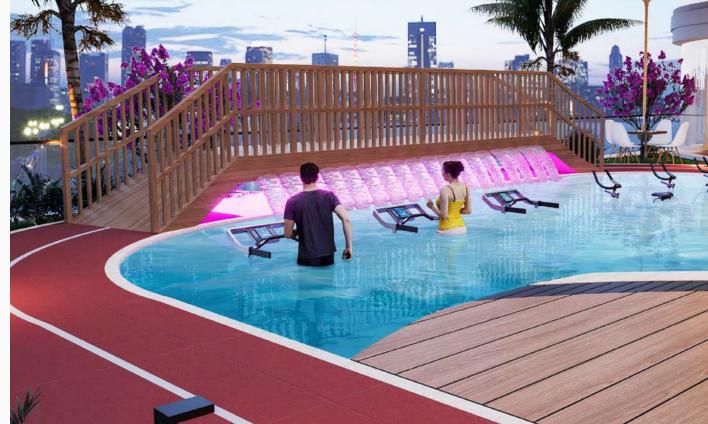

# ELEGANT BEIGE BEDROOMS

The gym with state-of-the-art equipment and breathtaking panoramic views of Dubai will make your workout enjoyable. Keep fit on running, biking or jogging tracks.