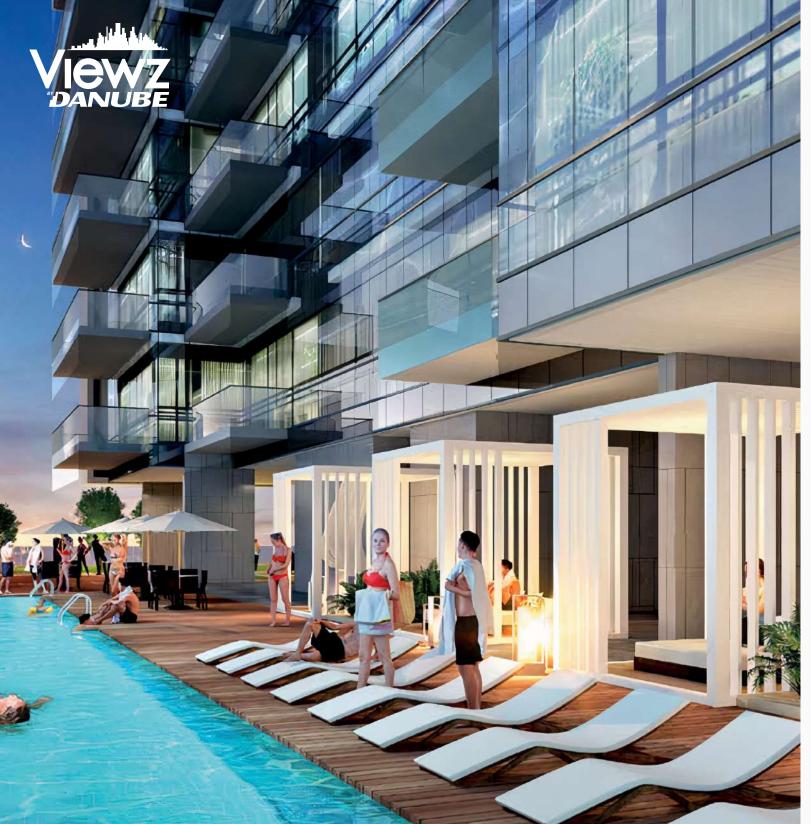

### OUTDOOR POOLS

Enjoy sunbathing in the catwalk or infinity pools. Swim in the clear, cool waters of the infinity pool. After that, you can relax on the outdoor terrace by the water or in the gazebo.