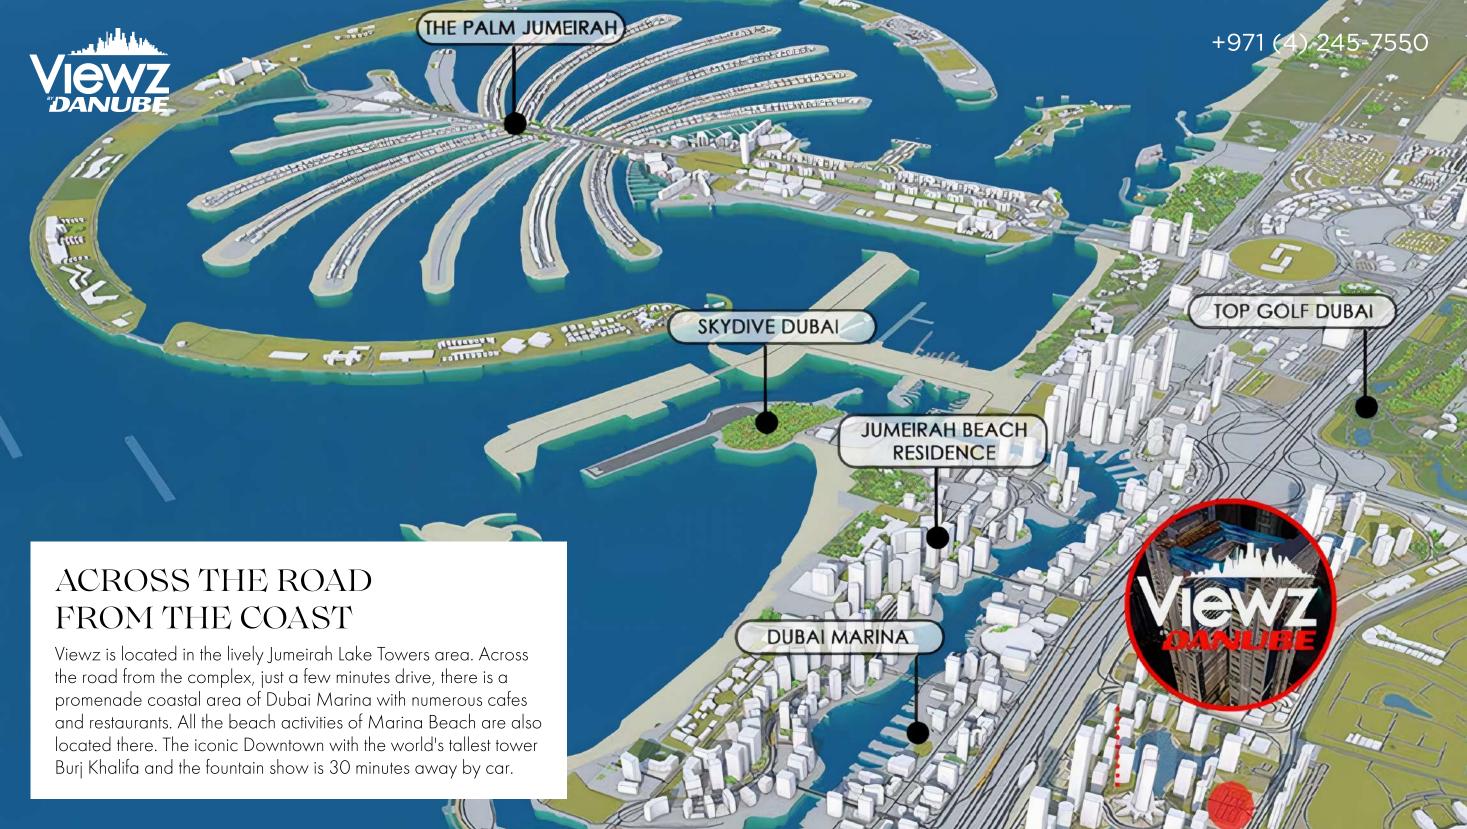

#### PARK AND LAKE DISTRICT

Jumeirah Lakes Towers is an area of green parks and artificial lakes from which it got its name. Around the lakes there are running tracks, bike paths and well-groomed pedestrian areas with alleys, bridges, restaurants, fashion boutiques and beauty salons. Hotels, guest houses and apartment buildings have also been built on the territory of the JLT. In winter, Jumeirah Lakes Towers Park hosts a market, yoga workshops and open-air film screenings. Basketball courts are provided for fans of sports and outdoor activities.

### THE WALK

Walking along JBR is a favorite place for residents and visitors of Dubai. The picturesque waterfront is lined with restaurants, boutiques and shops selling everything from fashion and accessories to home decor and handicrafts.

### DUBAI MARINA MALL

Dubai Marina Mall is a relatively small but very cozy mall on the Dubai Marina waterfront. Over 130 stores of leading brands, including Reiss, Levi's, Tommy Hilfiger, Nine West and Cos, as well as a range of cafes and restaurants are located on four floors of the mall.