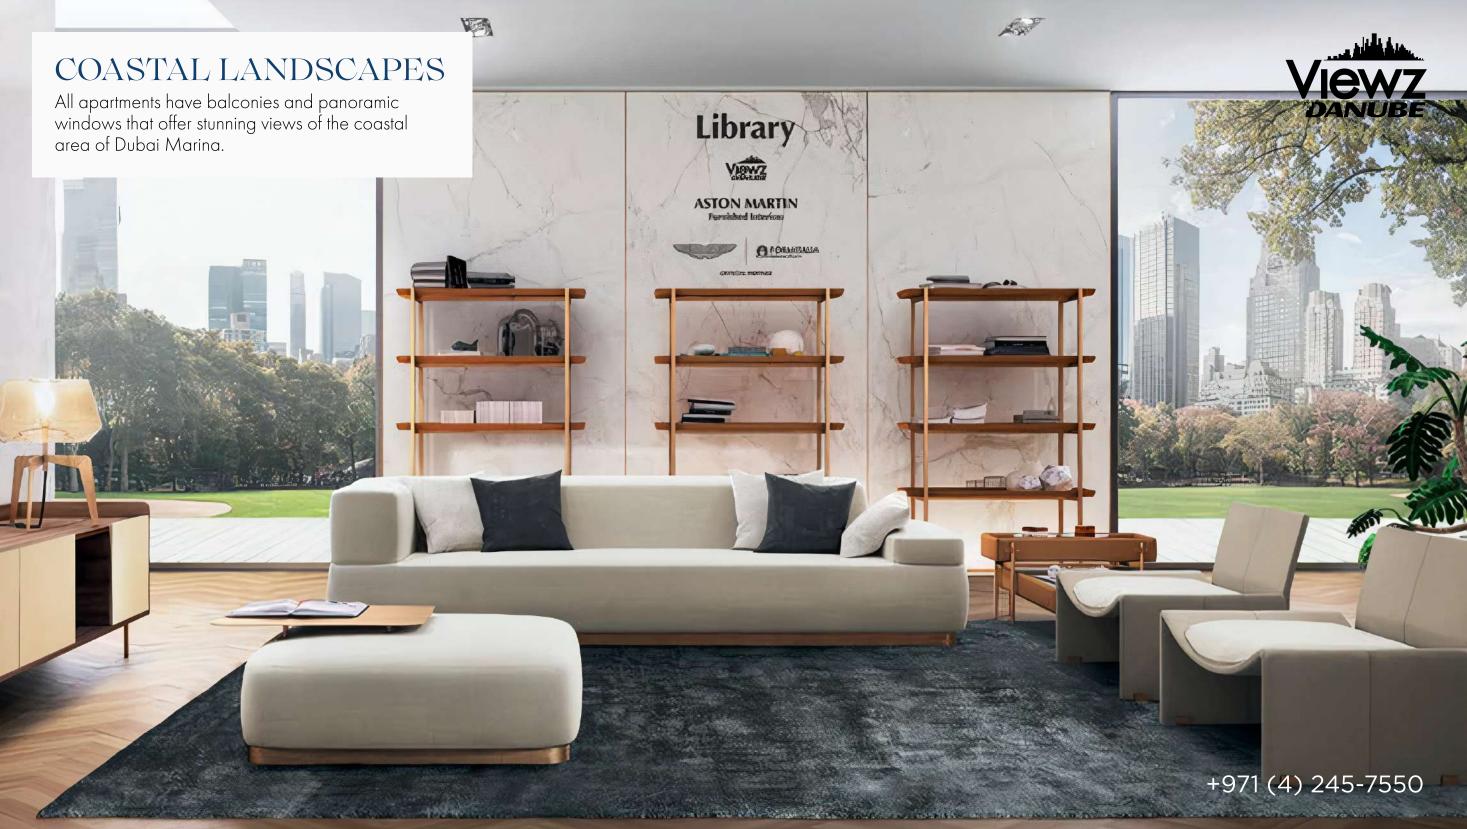

### **DESIGN LOBBY**

Entering the lobby, you will be greeted by a spacious bright lobby with a reception desk and cozy waiting areas, equipped with upholstered furniture and decorative elements from Aston Martin.

# LIGHT FINISHING FROM NATURAL MATERIALS

The living room and kitchen area is dominated by light colors in decoration, with accents on wooden inserts and decorative elements.

# ELEGANT BEIGE BEDROOMS

The bedroom and bath areas are filled with darker colors, with a predominance of soothing dark beige tones and botanical elements.