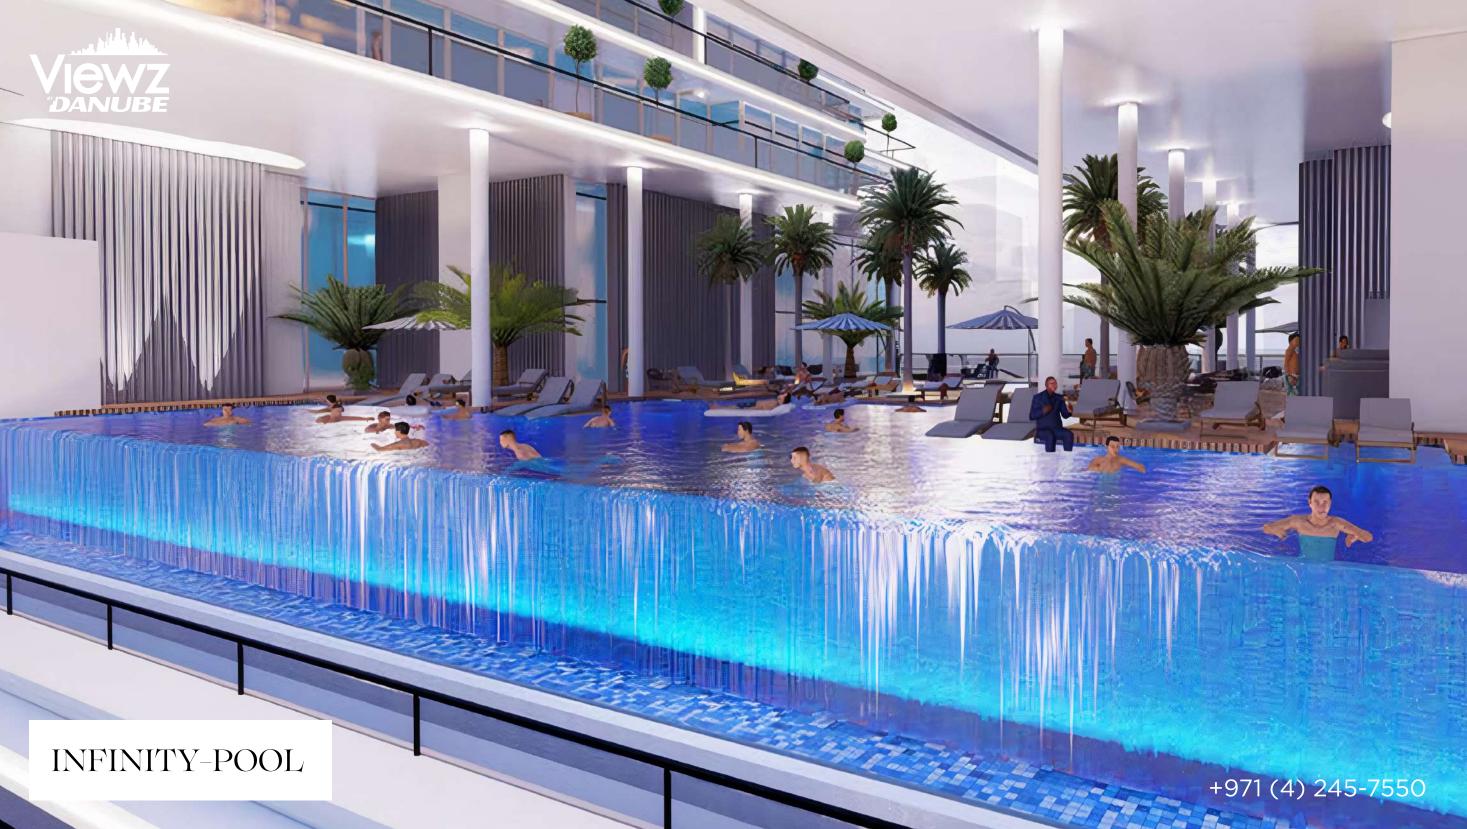

### OUTDOOR POOLS

Enjoy sunbathing in the catwalk or infinity pools. Swim in the clear, cool waters of the infinity pool. After that, you can relax on the outdoor terrace by the water or in the gazebo.