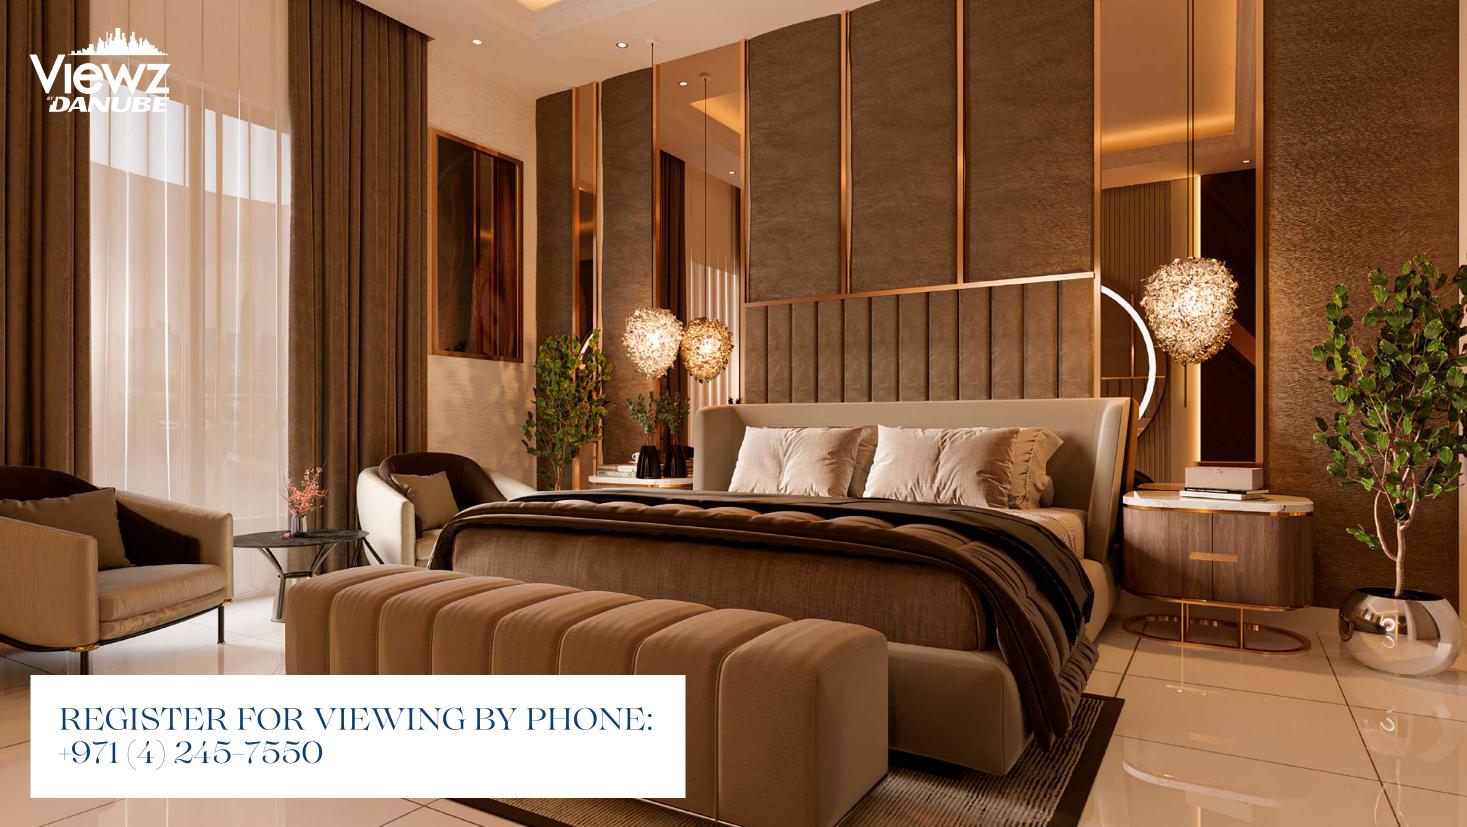

# ELEGANT BEIGE BEDROOMS

The bedroom and bath areas are filled with darker colors, with a predominance of soothing dark beige tones and botanical elements.