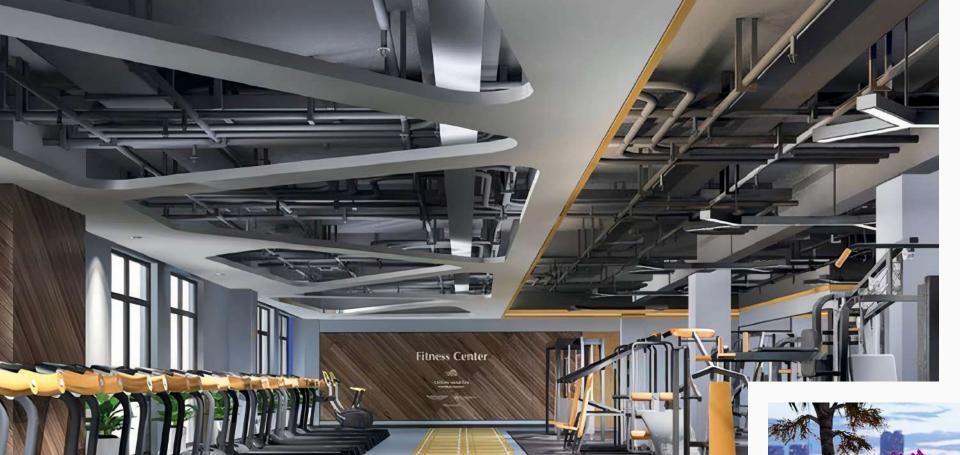

# ELEGANT BEIGE BEDROOMS

The gym with state-of-the-art equipment and breathtaking panoramic views of Dubai will make your workout enjoyable. Keep fit on running, biking or jogging tracks.