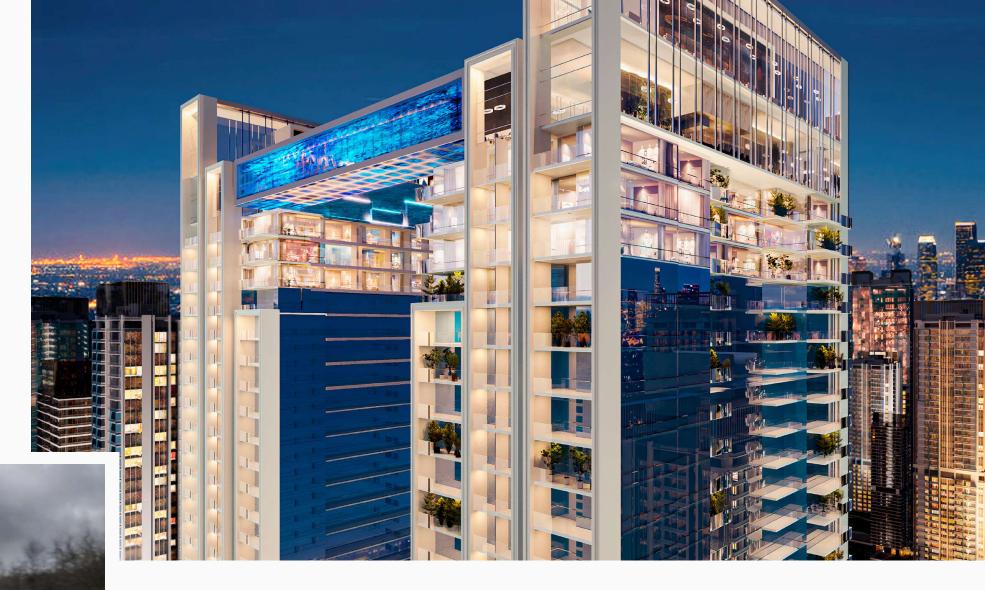

Viewz is a project of two residential buildings connected by two lines of infinity pools in the vibrant Jumeirah Lake Towers area from the developer Danube in conjunction with the automotive company Aston Martin.

### OUTDOOR POOLS

Enjoy sunbathing in the catwalk or infinity pools. Swim in the clear, cool waters of the infinity pool. After that, you can relax on the outdoor terrace by the water or in the gazebo.