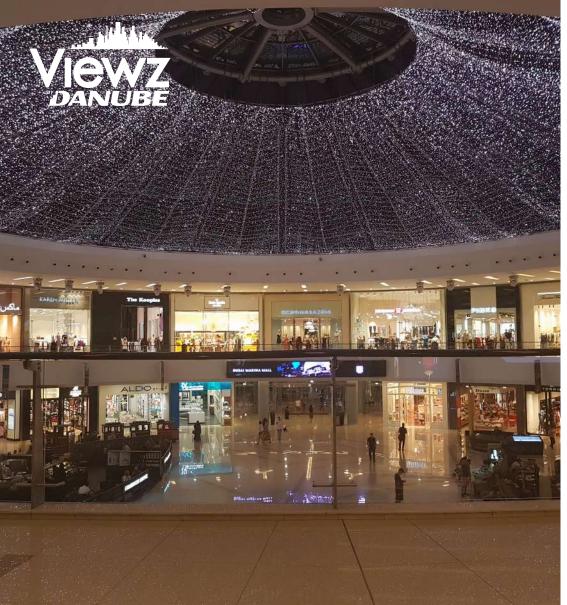

### DUBAI MARINA MALL

Dubai Marina Mall is a relatively small but very cozy mall on the Dubai Marina waterfront. Over 130 stores of leading brands, including Reiss, Levi's, Tommy Hilfiger, Nine West and Cos, as well as a range of cafes and restaurants are located on four floors of the mall.