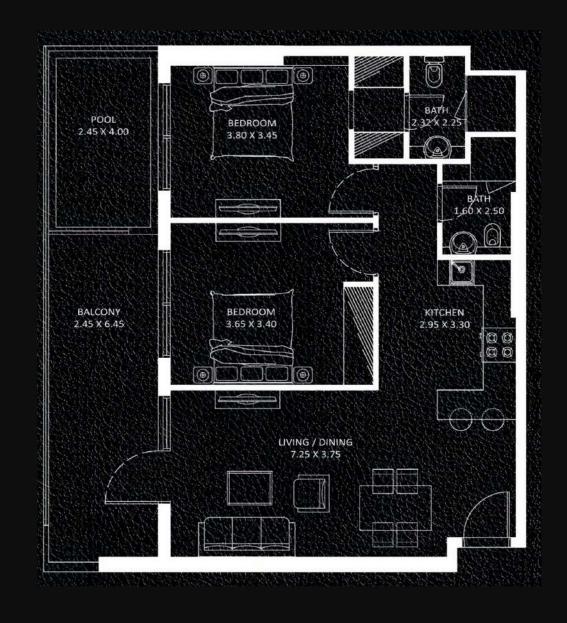

n is an English manufacturer of prestigious sports cars. The origins of the brand were Lionel Martin and Robert Bamford. Handwork is a kind of strong point of Aston Martin. Sportiness, power and unsurpassed technical data allow the company to be on the same level with the Bentley Continental and Rolls-Royce Phantom, while maintaining its individuality and originality.









# LIGHT FINISHING FROM NATURAL MATERIALS

The living room and kitchen area is dominated by light colors in decoration, with accents on wooden inserts and decorative elements.





# ELEGANT BEIGE BEDROOMS

The bedroom and bath areas are filled with darker colors, with a predominance of soothing dark beige tones and botanical elements.





### LAYOUT OF 1-BEDROOM APARTMENT





# APARTMENT LAYOUTS WITH 2 BEDROOMS







# APARTMENT LAYOUTS WITH 3 BEDROOMS









### OUTDOOR POOLS

Enjoy sunbathing in the catwalk or infinity pools. Swim in the clear, cool waters of the infinity pool. After that, you can relax on the outdoor terrace by the water or in the gazebo.









# ELEGANT BEIGE BEDROOMS

The gym with state-of-the-art equipment and breathtaking panoramic views of Dubai will make your workout enjoyable. Keep fit on running, biking or jogging tracks.









## PRIVATE CINEMAS

Enjoy watching your favorite movies outdoors or in the complex's indoor home cinema.







## JOGGING AND WALKING PATHS

Near the project there are many jogging tracks where you can run in good weather. In addition, the walk will give you beautiful views and sea breeze.





### THE WALK

Walking along JBR is a favorit