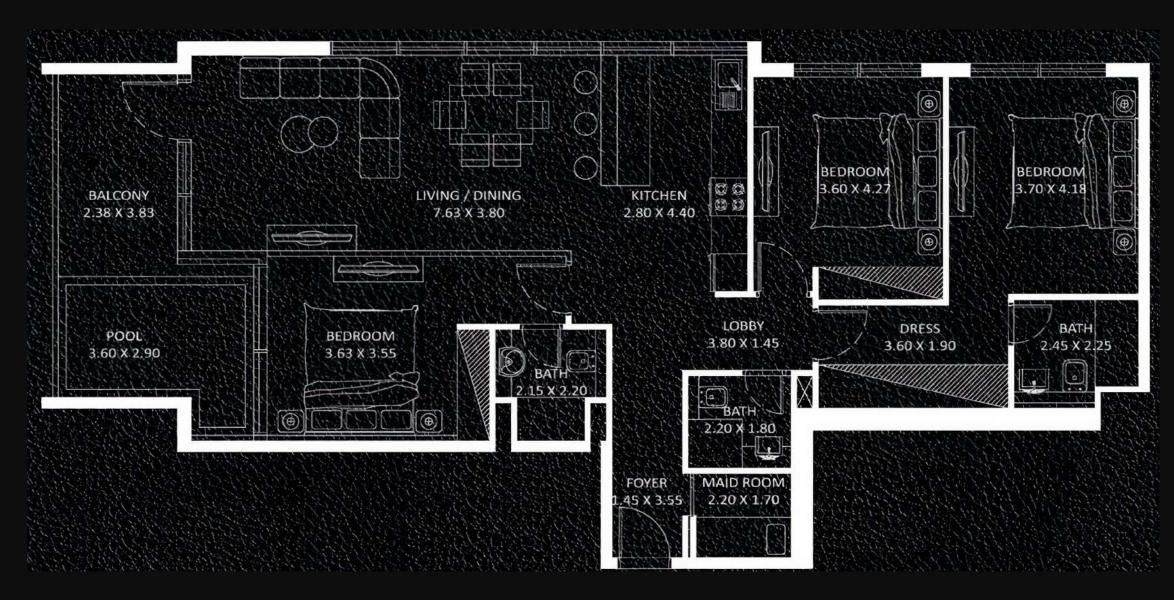

sports cars. The origins of the brand were Lionel Martin and Robert Bamford. Handwork is a kind of strong point of Aston Martin. Sportiness, power and unsurpassed technical data allow the company to be on the same level with the Bentley Continental and Rolls-Royce Phantom, while maintaining its individuality and originality.









# LIGHT FINISHING FROM NATURAL MATERIALS

The living room and kitchen area is dominated by light colors in decoration, with accents on wooden inserts and decorative elements.





# ELEGANT BEIGE BEDROOMS

The bedroom and bath areas are filled with darker colors, with a predominance of soothing dark beige tones and botanical elements.





### LAYOUT OF 1-BEDROOM APARTMENT





# APARTMENT LAYOUTS WITH 2 BEDROOMS







# APARTMENT LAYOUTS WITH 3 BEDROOMS









### OUTDOOR POOLS

Enjoy sunbathing in the catwalk or infinity pools. Swim in the clear, cool waters of the infinity pool. After that, you can relax on the outdoor terrace by the water or in the gazebo.









# ELEGANT BEIGE BEDROOMS

The gym with state-of-the-art equipment and breathtaking panoramic views of Dubai will make your workout enjoyable. Keep fit on running, biking or jogging tracks.









## PRIVATE CINEMAS

Enjoy watching your favorite movies outdoors or in the complex's indoor home cinema.







## JOGGING AND WALKING PATHS

Near the project there are many jogging tracks where you can run in good weather. In addition, the walk will give you beautiful views and sea breeze.





### THE WALK

Walking along JBR is a favorite place for residents and visitors of Dubai