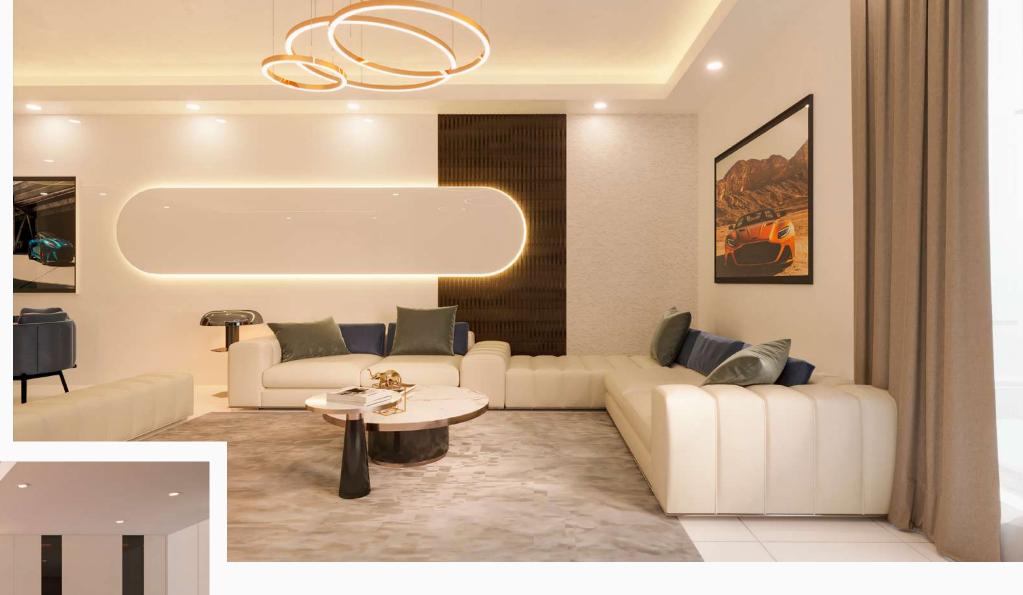

# LIGHT FINISHING FROM NATURAL MATERIALS

The living room and kitchen area is dominated by light colors in decoration, with accents on wooden inserts and decorative elements.